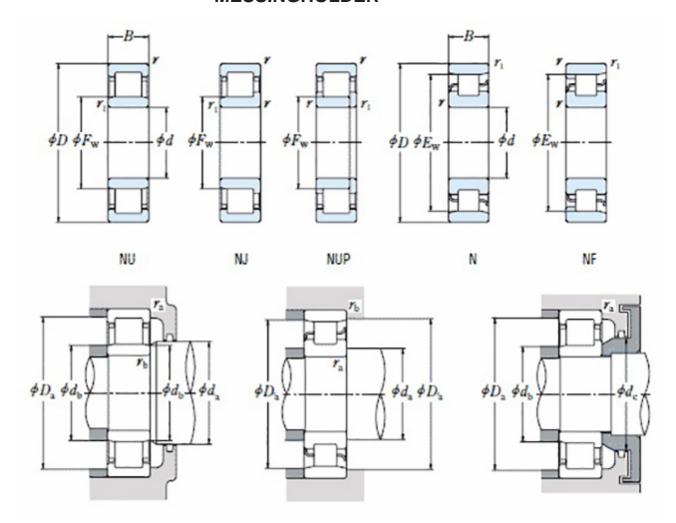

order@nomo.se | +45 44 20 86 00 | https://nomo.dk

## NU 340 EMA-TIMKEN CYLINDRISK RULLELEJE ENRADET MED MESSINGHOLDER



High quality cylindrical roller bearing with machined brass cage from the leading manufacturer TIMKEN. Featuring the TIMKEN EMA design. A premium land-riding cage, unique internal geometries, enhanced surface finishes and a compact design. All this adds up to longer life, improved uptime and reduced maintenance costs.

## **Basic dimensions**

| Inner diameter [d] | 200.00 | mm |
|--------------------|--------|----|
| Width [B]          | 80.00  | mm |
| Outer diameter [D] | 420.00 | mm |

## Other data

Design